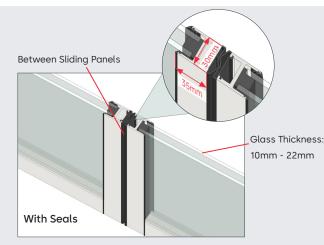

#### Features:

- Slim profile cross sections (30x35mm)
- Secondary safety edge made of rubber
- Suitable for single toughened glass or ISO glass (10mm up to 22mm)
- Sizes suitable: up to 1500mm panel width up to 3000mm panel height