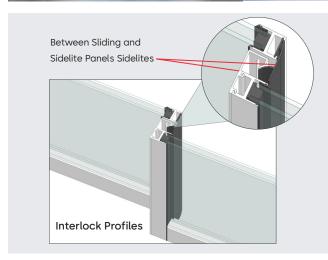

The profile combinations give great flexibility to design the panels with either a sliding door or a complete system with sidelite panelsdepending on the project design.

#### Features:

- Slim profile cross sections (30x35mm)
- Secondary safety edge made of rubber
- Suitable for single toughened glass or ISO glass (10mm up to 22mm)
- Sizes suitable: up to 1500mm panel width up to 3000mm panel height