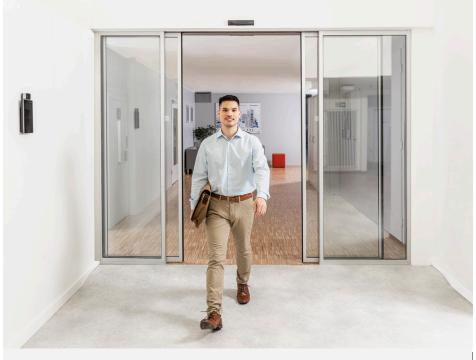

#### Advantages at a glance

The ST FLEX sliding door profiles can be used universally due to their **slim** profile widths. Compatible with dormakaba ES200 Easy and ES200 Automatic Sliding Door Operators.

#### Areas of application:

External doors with insulated (ISO) glazing, vestibule solutions, internal doors in public buildings, showrooms and retails